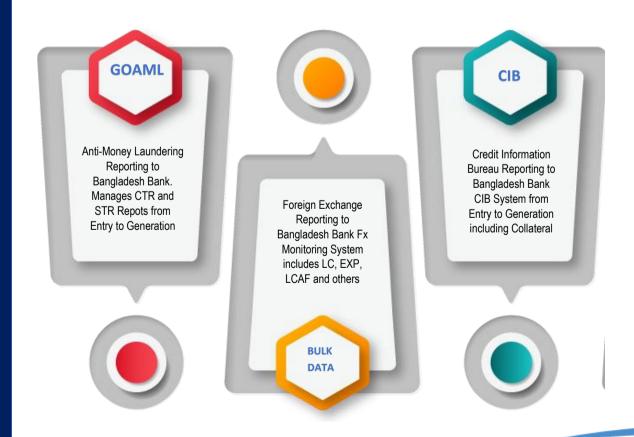

### BANGLADESH BANK REPORTING AUTOMATION (FOR BANK & NBFC)

Every Bank and Non-Banking Financial Company in Bangladesh need to submit various reports to Bangladesh Bank in their prescribed file formats. Banks & NBFCs manages this data from their Core Banking System or other software or manually using Excel like applications and convert them to the prescribed file format. It is very much time consuming and contains errors. To resolve the problem, we've our outstanding solutions to automate this operation.

This four Software is totally independent to use and has data entry, verification and authorization (Maker-Checker-Authorizer) options. It can also read data from Core Banking or Other system or Excel. Generates not only Reports for Bangladesh Bank but also Bank or NBFC.