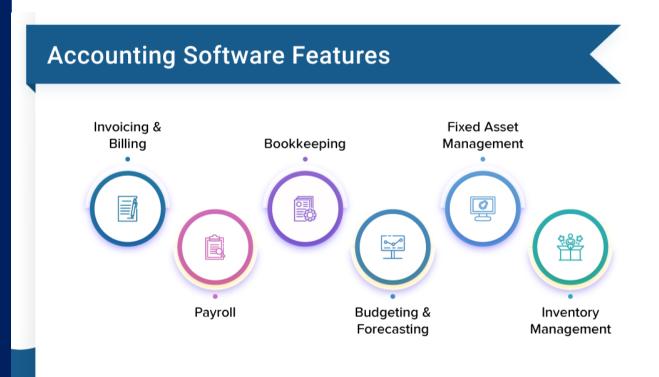

Simple, easy-to-use and web based accounting systems to help you manage your accounts online. Manages all accounting related activities including billing, payments, payroll and expenses. Also manages assets and inventory.