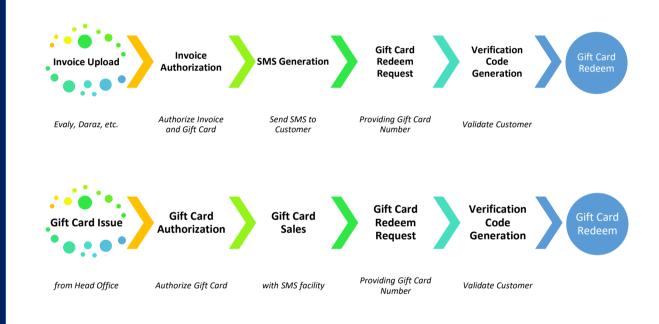

### DIGITAL GIFT CARD MANAGEMENT SOFTWARE

Digital Gift Card Management Software is scalable, secure & decentralized web application to manage Gift card generated by any Shop or trading organization. It also manages 3<sup>rd</sup> party managed Gift Card like Evaly, Daraz, Alesha Mart, etc. from bulk upload or single entry to redeem in a most secured 2 layered verification using OTP system and auto generated SMS system.

Bulk Gift Card Management Proprietary Gift Card Management 3<sup>rd</sup> Party Gift Card Management

SMS Generation & Triggering

Web based Gift Card Redeem Oustomer and Gift Card Verification