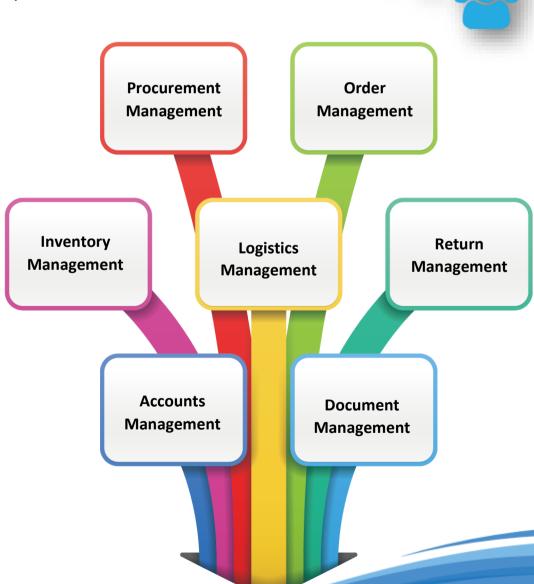

### **INVENTORY MANAGEMENT**

Multi-stock, multi-warehouse management including stock transfer and real-time stock management. Warranty, purchase return and stock return management

Supply Chain Management, the management of the flow of goods and services, involved the movement and storage of raw material, of work in progress inventory and of finished goods from point of origin to point of consumption