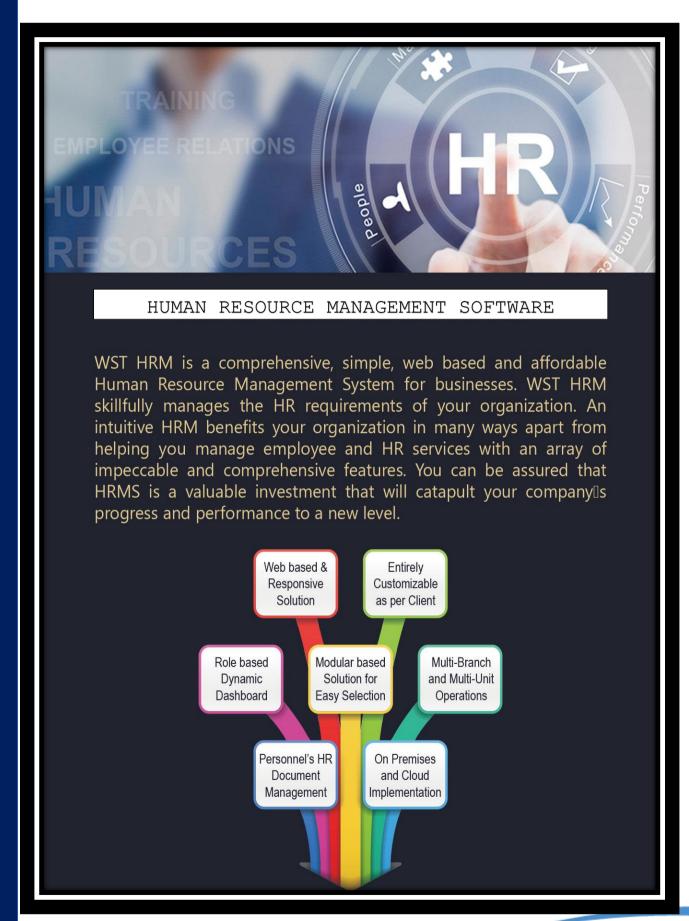

### hrm

### **EMPLOYEE INFROMATION**

Maintains all relevant employee information including personal, contact, qualification, work experience, family information and so on

### RECRUITMENT

Manages job circular, job application, evaluation & job confirmations. It autometically generates verious letters related with recruitment operations

Manages employee performance evaluation using built-in appraisal form and gather information related to performance to make decision

### PROMOTION & INCREMENT

Maintains employee promotion and increment operations including authorizations. It also generates promotion and increment letters autometically

### **TRANSFER**

Maintains employee transfer in single or bulk operation including authorizations. Automatically generattes transfer letters and other reports

### DISCIPLINE TRACKING

Track and maintain all disciplinary cases and actions taken. It simplifies the documentation process and preserves information against employee

### **TRAINING**

Maintains employee trainings easily. Training opening, enrollment, cost center, in-house and outside training including verious letters & reports

### DASHBOARD

Dashboard manages easy operations with quick links and pending operations with verious information for users, managers and HR managers for suitability

### RETIREMENT

Maintains employee retirement or termination process including authorization. Also generates verious letters autometically and so on