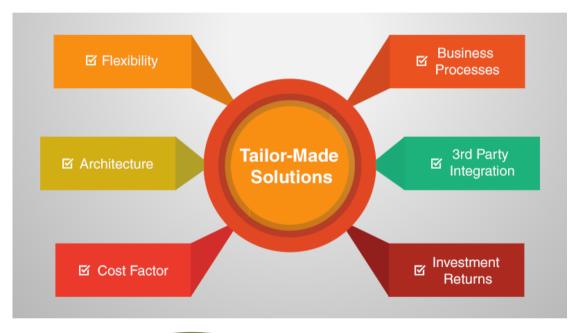

### Tailor-Made Application Development

Tailor-made solutions or custom software development focuses on software that is specially designed and developed for an enterprise, catering to the organization's specific requirements, preferences, and expectations keeping in mind the business challenges and best practices.

### Why Custom Software Development

www.white.services